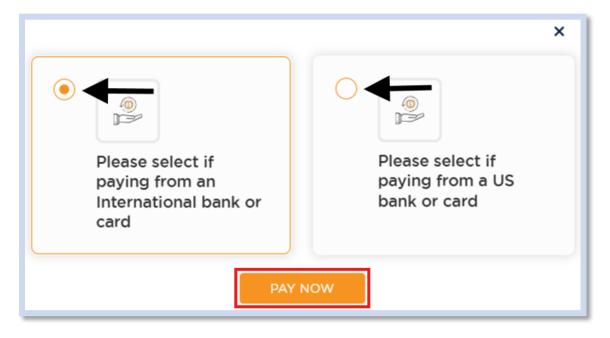

-----------------------------------------------|--|--|--|
| Announcements                                                                                                                                                                                                  |  |  |  |
| This portal enables you to make payments, setup recurring payments, view balances and bills as well as manage tuition payment plans.<br>REMINDER: Spring Semester 2025 semester bills are due on January 15th. |  |  |  |
| ENROLL IN PAYMENT PLAN MAKE PAYMENT                                                                                                                                                                            |  |  |  |

Choose your preferred currency for payment and select "**PAY NOW**" to proceed:



## **Step-by-step payment instructions (translated PDFs)**

To support you with using PayMyTuition, you can download these helpful step-by-step PDF instructions, translated into several languages:

English French Spanish Portuguese Vietnamese Japanese

<u>Korean</u>

**Simplified Chinese/Traditional Chinese** 

<u>Arabic</u> <u>Punjabi</u> <u>Hindi</u> <u>Farsi</u> <u>Turkish</u> <u>German</u> Swedish

**Dutch** 

#### Additional Information on PayMyTuition:

**Frequently Asked Questions** 

PayMyTuition's Rate Guarantee for International Payers

How to Add an Authorized User to the Students' PayMyTuition Account

(link Authorized User Instructions, provided separately by PayMyTuition, to the above selection)

#### **Need Assistance?**

Connect with PayMyTuition directly by calling 1.855