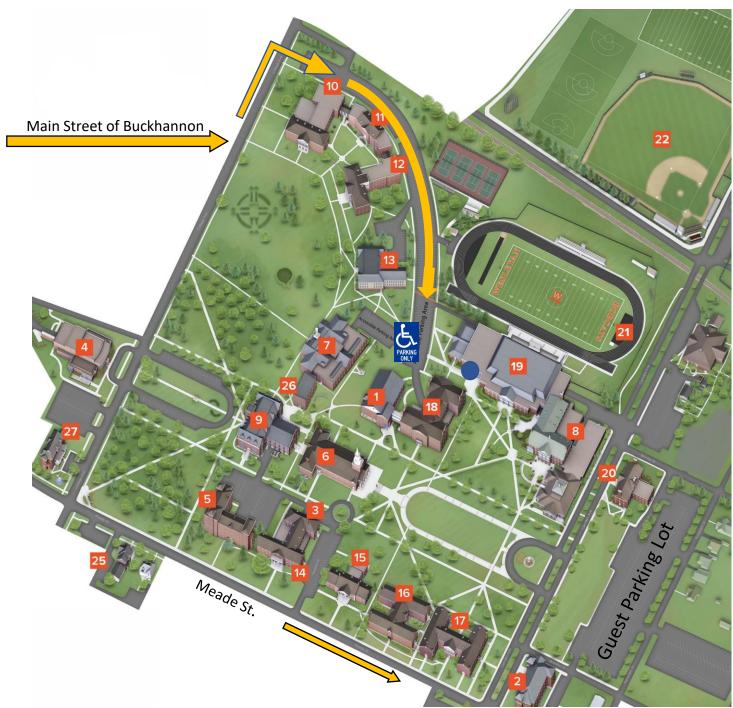

To Assessible Parking Area - person(s) with disabilities or other mobility limitations:

By car from I-79 Exit 99:

- Exit #99 onto US 33 East to Buckhannon (12 miles from I-79)
- Exit US 33 East at Main Street Exit (exit on right).
- Turn right from Main Street Exit and drive 1/2 mile, entering downtown Buckhannon to the first stop light.
- Go through four stop lights and go straight to the end of Main St. The College Campus is visible at the end of the street.
- □ Turn left at stop sign on College Avenue
- □ Turn right into the parking lot by McCuskey Hall
- Go past Ross Field and look for the parking attendant. They will instruct you where to park.
- Please enter the left side door of the gym. On the map provided its building 19 and look for the blue dot. It is the first set of doors when entering Rockefeller Center