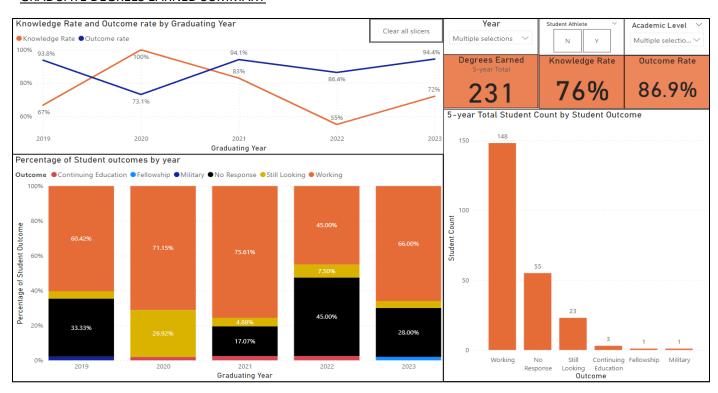

## [GR – B] GR Response Rate

| <ul> <li>Graduates There is outcome data</li> <li>Graduates There is no outcome data</li> </ul> | 36/50<br>14/50 | 72%<br>28%<br>100% |
|-------------------------------------------------------------------------------------------------|----------------|--------------------|
| [GR-C] GR Outcome Categories                                                                    |                |                    |
| Employed                                                                                        |                | 33                 |
| <ul> <li>Fellowship</li> </ul>                                                                  |                | 1                  |
| <ul> <li>Still Looking for employment</li> </ul>                                                |                | 2                  |

Graduate First Destination Placement Rate: 34/36= 94.4%