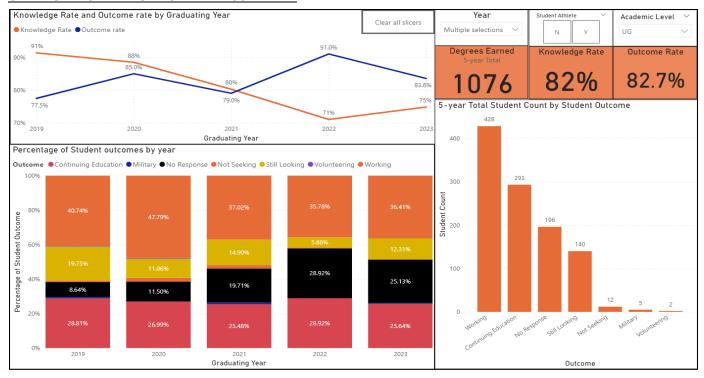

#### [UG-B] UG KNOWLEDGE RATE

There is outcome data 146/195 = 74.87%

There is no outcome data 49/195 = 25.13%

Undergraduate First Destination Placement Rate = 122/146 =83.56%